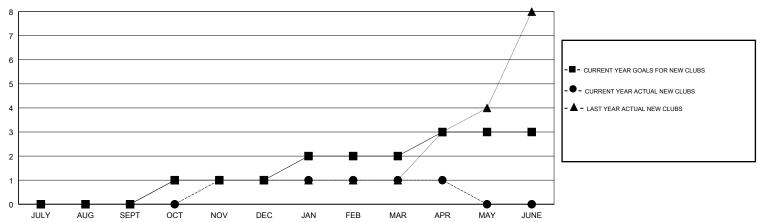

### GOALS AND ACTUAL NEW CLUBS CUMULATIVE

# **LOCATION MACEDONIA (FYROM)**

GMT CA

| Clubs         |               |           |               | Members               |                           |                         |                                              |
|---------------|---------------|-----------|---------------|-----------------------|---------------------------|-------------------------|----------------------------------------------|
|               | RESULTS FOR   | 2017-2018 |               | RESULTS FOR 2017-2018 |                           |                         |                                              |
| QUARTER       | NEW CLUB GOAL | NEW CLUBS | DROPPED CLUBS | QUARTER               | MEMBER GROWTH NET<br>GOAL | MEMBER GROWTH<br>ACTUAL | DROPPED MEMBERS ACTUAL (including transfers) |
| JULY/AUG/SEPT | 0             | 0         | 0             | JULY/AUG/SEPT         | -15                       | 4                       | 26                                           |
| OCT/NOV/DEC   | 1             | 1         | 0             | OCT/NOV/DEC           | 20                        | 26                      | 98                                           |
| JAN/FEB/MAR   | 1             | 0         | 1             | JAN/FEB/MAR           | 20                        | 24                      | 39                                           |
| APR/MAY/JUNE  | 1             | 0         | 0             | APR/MAY/JUNE          | 15                        | 3                       | 9                                            |