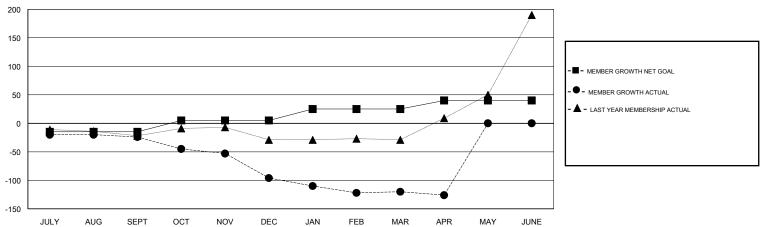

# GOALS AND ACTUAL MEMBERS CUMULATIVE

| DROPPED CLUBS: 1  DROPPED MEMBERS |     | 17 CLUBS OF 45 ADDED 1 OR MORE NEW MEMBERS | GENDER DISTRIBUTION  MALE 518 (56.43%)  FEMALE 400 (43.57%)  Women Percentage Fiscal Year Goal: 43% |    |
|-----------------------------------|-----|--------------------------------------------|-----------------------------------------------------------------------------------------------------|----|
| DECEASED                          | 3   | CLICK HERE FOR CUMULATIVE                  | TOTAL FAMILY UNIT MEMBERS                                                                           |    |
| CLUB CANCELLED                    | 20  | MEMBERSHIP DATA                            |                                                                                                     | 70 |
| OTHER                             | 149 |                                            | FAMILY MEMBERS PAYING HALF DUES                                                                     | 70 |
| TOTAL                             | 172 |                                            |                                                                                                     |    |

# **LOCATION MACEDONIA (FYROM)**

GMT CA

| Clubs         |               |           |               | Members               |                           |                         |                                              |
|---------------|---------------|-----------|---------------|-----------------------|---------------------------|-------------------------|----------------------------------------------|
|               | RESULTS FOR   | 2017-2018 |               | RESULTS FOR 2017-2018 |                           |                         |                                              |
| QUARTER       | NEW CLUB GOAL | NEW CLUBS | DROPPED CLUBS | QUARTER               | MEMBER GROWTH NET<br>GOAL | MEMBER GROWTH<br>ACTUAL | DROPPED MEMBERS ACTUAL (including transfers) |
| JULY/AUG/SEPT | 0             | 0         | 0             | JULY/AUG/SEPT         | -15                       | 4                       | 26                                           |
| OCT/NOV/DEC   | 1             | 1         | 0             | OCT/NOV/DEC           | 20                        | 26                      | 98                                           |
| JAN/FEB/MAR   | 1             | 0         | 1             | JAN/FEB/MAR           | 20                        | 24                      | 39                                           |
| APR/MAY/JUNE  | 1             | 0         | 0             | APR/MAY/JUNE          | 15                        | 3                       | 9                                            |